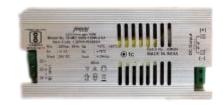

## STRIP LIGHT DRIVER 96W

INDOOR STRIP LIGHT DRIVER Indoor Luminaire Product Code: LDRV01S096XX 96W

## **Technical Specifications**

-10°C to 50°C **Operating Temperature** Rated Input Voltage & Frequency 220-240V AC Rated Input Wattage 110W ± 10% Rated Input Current 1.1 Amp (Nominal) Power Factor >0.6 **Output Voltage** 24 V DC **Output Current** 4 A Output power 96W Max. **Driver Efficiency** ≥80%

Housing Aluminum metal Extrusion Enclosure
Mounting Surface