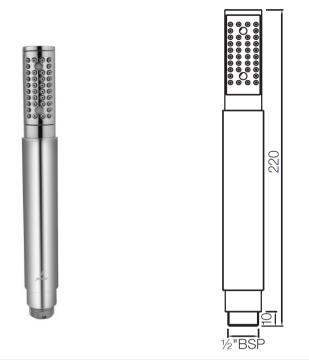

| Product Code for Chrome/ Black<br>Matt Finish       | HSH-XXX-5537N - Single Function 24mm Round Shape Hand Shower                                                                                                                                                                                                                                                                                                                                               |
|-----------------------------------------------------|------------------------------------------------------------------------------------------------------------------------------------------------------------------------------------------------------------------------------------------------------------------------------------------------------------------------------------------------------------------------------------------------------------|
| Product Code for Color Finish                       | HSH-XXX-5537M/PD - Single Function 24mm Round Shape Metal Hand Shower                                                                                                                                                                                                                                                                                                                                      |
| Flow Rate                                           | 21.74 LPM @ 3 bar                                                                                                                                                                                                                                                                                                                                                                                          |
| Flow regulator                                      | By using flow regulators + Brass Housing (Product should be ordered with suffix as GA-6.0 LPM, GB-8.0 LPM, & GC-12.0 LPM @ 3.0 Bar pressure) one can regulate the flow rate.                                                                                                                                                                                                                               |
| Recommended Water Pressure                          | 1.0 Bar - 3.0 Bar                                                                                                                                                                                                                                                                                                                                                                                          |
| Spray Modes                                         | Single Function                                                                                                                                                                                                                                                                                                                                                                                            |
| Material Composition Specification<br>in Percentage | Brass Rod as per IS:319-1989   Cu (56.0-59.0), Pb (2.0-3.5), Fe (0.0-0.35), Total Impurity (0.0-0.7), Zn (Remainder)   Brass Pipe as per IS:407-1996   Cu (62.0-65.0), Pb (0.0-0.3), Fe (0.0-0.01), Total Impurity (0.0-0.6), Zn (Remainder)   ABS: Specific Gravity (g/cm <sup>2</sup> ) 1.06-1.10, Melt Mass Flow Rate (g/10 min.) 20-26, Rockwell Hardness 95-115, DTUL @ 66 psi (0.45 MPa) (0C) 78-102 |
| Technology                                          | Advanced Rubit - Lime scale deposits stick to the shower face can be easily rubbed off by hand or flannel.                                                                                                                                                                                                                                                                                                 |
| Finish                                              | Salt Spray (350 hrs + Validated)<br>Adhesion (Pass)                                                                                                                                                                                                                                                                                                                                                        |
| Available Finishing<br>For (HSH-5537N)              | Chrome (CHR) and Black Matt (BLM)                                                                                                                                                                                                                                                                                                                                                                          |
| Available Finishing<br>For (HSH-5537M/PD)           | Antique Bronze (ABR), Antique Copper (ACR), Black Chrome (BCH), Blush Gold Bright PVD<br>(BGP), Gold Bright PVD (GBP), Gold Dust (GDS), Auric Gold (GLD), Gold Matt PVD (GMP),<br>Graphite (GRF), Stainless Steel (SSF) & White Matt (WHM)                                                                                                                                                                 |