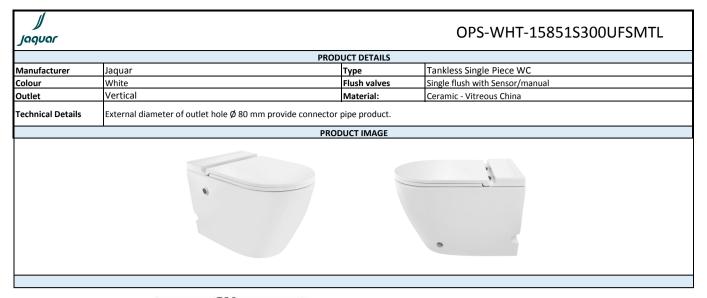

FRONT VIEW

BACK VIEW

| Product Dimension                                                                                                                                    | 360x580x450 mm | FEATURES                                                                                                                                                                                               |
|------------------------------------------------------------------------------------------------------------------------------------------------------|----------------|--------------------------------------------------------------------------------------------------------------------------------------------------------------------------------------------------------|
| Product Weight                                                                                                                                       | 33.5 kg        | Tankless floor mounted WC with Sensor and Manual flush @ 6LPF, Anti germ glaze,<br>Jet associated flush,IP Rating - IP68, Trap distance-300 mm, Sensor range-180 mm,<br>UF seat cover and Angle Valve. |
| ACCESSORIES INCLUDED                                                                                                                                 |                |                                                                                                                                                                                                        |
| UF Soft Close Seat cover                                                                                                                             |                | OPS-WHT-15107UF                                                                                                                                                                                        |
| Inlet & Outlet gasket                                                                                                                                |                | ZPS-WHT-1401                                                                                                                                                                                           |
| Angle Valve                                                                                                                                          |                | ZPS-WHT-TL008                                                                                                                                                                                          |
| Floor Fixing Screw                                                                                                                                   |                | ZPS-SNS-FB02                                                                                                                                                                                           |
| CERTIFICATION                                                                                                                                        |                |                                                                                                                                                                                                        |
| Compliance : EN 997:2012 + A1:2015 (E), SANS 497:2011<br>All technical dimensions are in accordance to British standards, Bureau of Indian Standards |                |                                                                                                                                                                                                        |