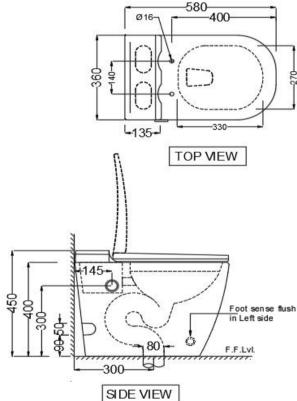

FRONT VIEW

BACK VIEW

| Product Dimension                                                                                                                                    | 360x580x450 mm | FEATURES                                                                                                                                                                                               |
|------------------------------------------------------------------------------------------------------------------------------------------------------|----------------|--------------------------------------------------------------------------------------------------------------------------------------------------------------------------------------------------------|
| Product Weight                                                                                                                                       | 33.5 kg        | Tankless floor mounted WC with Sensor and Manual flush @ 6LPF, Anti germ glaze,<br>Jet associated flush,IP Rating - IP68, Trap distance-300 mm, Sensor range-180 mm,<br>UF seat cover and Angle Valve. |
| ACCESSORIES INCLUDED                                                                                                                                 |                |                                                                                                                                                                                                        |
| UF Soft Close Seat cover                                                                                                                             |                | OPS-WHT-15107UF                                                                                                                                                                                        |
| Inlet & Outlet gasket                                                                                                                                |                | ZPS-WHT-1401                                                                                                                                                                                           |
| Angle Valve                                                                                                                                          |                | ZPS-WHT-TL008                                                                                                                                                                                          |
| Floor Fixing Screw                                                                                                                                   |                | ZPS-SNS-FB02                                                                                                                                                                                           |
| CERTIFICATION                                                                                                                                        |                |                                                                                                                                                                                                        |
| Compliance : EN 997:2012 + A1:2015 (E), SANS 497:2011<br>All technical dimensions are in accordance to British standards, Bureau of Indian Standards |                |                                                                                                                                                                                                        |