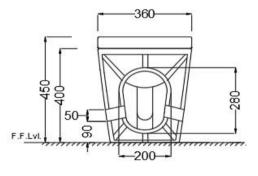

FRONT VIEW

BACK VIEW

| Product Dimension                                                                                                                                    | 360x580x450 mm | FEATURES                                                                                                                                                                                               |
|------------------------------------------------------------------------------------------------------------------------------------------------------|----------------|--------------------------------------------------------------------------------------------------------------------------------------------------------------------------------------------------------|
| Product Weight                                                                                                                                       | 33.5 kg        | Tankless floor mounted WC with Sensor and Manual flush @ 6LPF, Anti germ glaze,<br>Jet associated flush,IP Rating - IP68, Trap distance-300 mm, Sensor range-180 mm,<br>UF seat cover and Angle Valve. |
| ACCESSORIES INCLUDED                                                                                                                                 |                |                                                                                                                                                                                                        |
| UF Soft Close Seat cover                                                                                                                             |                | OPS-WHT-15107UF                                                                                                                                                                                        |
| Inlet & Outlet gasket                                                                                                                                |                | ZPS-WHT-1401                                                                                                                                                                                           |
| Angle Valve                                                                                                                                          |                | ZPS-WHT-TL008                                                                                                                                                                                          |
| Floor Fixing Screw                                                                                                                                   |                | ZPS-SNS-FB02                                                                                                                                                                                           |
| CERTIFICATION                                                                                                                                        |                |                                                                                                                                                                                                        |
| Compliance : EN 997:2012 + A1:2015 (E), SANS 497:2011<br>All technical dimensions are in accordance to British standards, Bureau of Indian Standards |                |                                                                                                                                                                                                        |