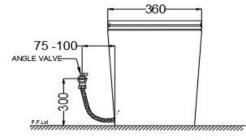

FRONT VIEW

BACK VIEW

| Product Dimension                                                                                                                                    | 360x580x450 mm | FEATURES                                                                                                                                                                                               |
|------------------------------------------------------------------------------------------------------------------------------------------------------|----------------|--------------------------------------------------------------------------------------------------------------------------------------------------------------------------------------------------------|
| Product Weight                                                                                                                                       | 33.5 kg        | Tankless floor mounted WC with Sensor and Manual flush @ 6LPF, Anti germ glaze,<br>Jet associated flush,IP Rating - IP68, Trap distance-300 mm, Sensor range-180 mm,<br>UF seat cover and Angle Valve. |
| ACCESSORIES INCLUDED                                                                                                                                 |                |                                                                                                                                                                                                        |
| UF Soft Close Seat cover                                                                                                                             |                | OPS-WHT-15107UF                                                                                                                                                                                        |
| Inlet & Outlet gasket                                                                                                                                |                | ZPS-WHT-1401                                                                                                                                                                                           |
| Angle Valve                                                                                                                                          |                | ZPS-WHT-TL008                                                                                                                                                                                          |
| Floor Fixing Screw                                                                                                                                   |                | ZPS-SNS-FB02                                                                                                                                                                                           |
| CERTIFICATION                                                                                                                                        |                |                                                                                                                                                                                                        |
| Compliance : EN 997:2012 + A1:2015 (E), SANS 497:2011<br>All technical dimensions are in accordance to British standards, Bureau of Indian Standards |                |                                                                                                                                                                                                        |