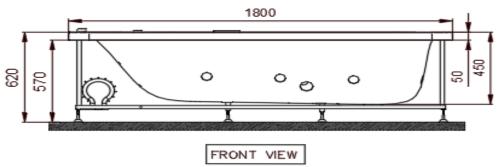

## Image is only for illustration purpose

| Size (mm):               | 1800 X 700 X 450                                                                                                                |
|--------------------------|---------------------------------------------------------------------------------------------------------------------------------|
| Material:                | Acrylic PMMA                                                                                                                    |
| Reinforcement:           | PU GREEN                                                                                                                        |
| Accessories<br>Included: | - Drain & Overflow with Filler<br>- Frame SS202<br>- Headrest                                                                   |
| Accessories<br>Excluded: | JWA-WHT-FPLAG180X Front panel suitable for Laguna<br>1800 x 700 bathtub<br>JWA-WHT-SP55X Side panel suitable for Laguna bathtub |

Slim Jets - 8 Brass
Back Jets 4
Water pump 1.4 Hp
Overflow with Drain Pipe + Filler Yes
Light Chromotherapy
Electronic Control Yes
Level Sensor Yes
Steel Frame Stainless steel
Disinfection Yes
Safety Vaccum Breaker Yes
Air Regulator Yes
Head rest Yes
3 Tier Testing