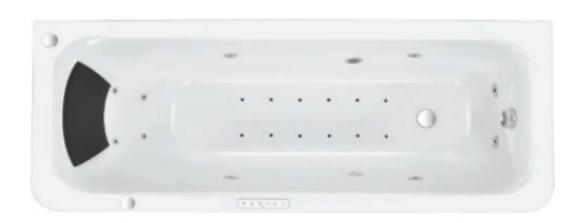

|  | Range Name | Laguna                 |
|--|------------|------------------------|
|  | Category   | Whirlpool Water System |
|  | Codo:      | IMD MIT LACINIA 190MV  |

## Image is only for illustration purpose

| Size (mm):               | 1800 X 700 X 450                                                                                                                |
|--------------------------|---------------------------------------------------------------------------------------------------------------------------------|
| Material:                | Acrylic PMMA                                                                                                                    |
| Reinforcement:           | PU GREEN                                                                                                                        |
| Accessories<br>Included: | - Drain & Overflow with Filler<br>- Frame SS202<br>- Headrest                                                                   |
| Accessories<br>Excluded: | JWA-WHT-FPLAG180X Front panel suitable for Laguna<br>1800 x 700 bathtub<br>JWA-WHT-SP55X Side panel suitable for Laguna bathtub |