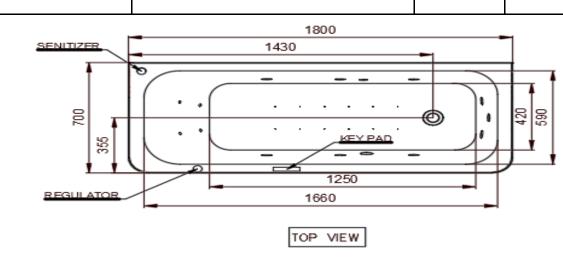

## Image is only for illustration purpose

| Size (mm):               | 1800 X 700 X 450                                                                                                                |
|--------------------------|---------------------------------------------------------------------------------------------------------------------------------|
| Material:                | Acrylic PMMA                                                                                                                    |
| Reinforcement:           | PU GREEN                                                                                                                        |
| Accessories<br>Included: | - Drain & Overflow with Filler<br>- Frame SS202<br>- Headrest                                                                   |
| Accessories<br>Excluded: | JWA-WHT-FPLAG180X Front panel suitable for Laguna<br>1800 x 700 bathtub<br>JWA-WHT-SP55X Side panel suitable for Laguna bathtub |

Slim Jets - 8 Brass
Back Jets 4
Water pump 1.4 Hp
Overflow with Drain Pipe + Filler Yes
Light Chromotherapy
Electronic Control Yes
Level Sensor Yes
Steel Frame Stainless steel
Disinfection Yes
Safety Vaccum Breaker Yes
Air Regulator Yes
Head rest Yes
3 Tier Testing