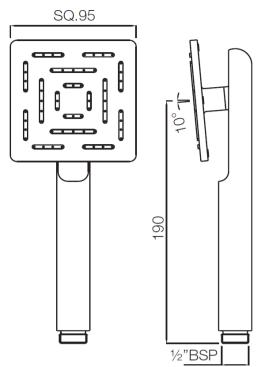

| Product Code for Chrome Finish                   | HSH-CHR-1655 - Single Function 95X95mm Square Shape Maze Hand Shower (with Stainles Steel Face Plate & ABS Body)                                                                                                                                                                                                                                                                                                                                                                                               |
|--------------------------------------------------|----------------------------------------------------------------------------------------------------------------------------------------------------------------------------------------------------------------------------------------------------------------------------------------------------------------------------------------------------------------------------------------------------------------------------------------------------------------------------------------------------------------|
| Product Code for Color Finish                    | HSH-XXX-1655M/PD - Single Function 90X90mm Square Shape Maze Metal Hand Shower                                                                                                                                                                                                                                                                                                                                                                                                                                 |
| Flow Rate                                        | 23.34 LPM @ 3 bar                                                                                                                                                                                                                                                                                                                                                                                                                                                                                              |
| Flow regulator                                   | By using flow regulators + Brass Housing (Product should be ordered with suffix as GA-6.0 LPM, GB-8.0 LPM, & GC-12.0 LPM @ 3.0 Bar pressure) one can regulate the flow rate.                                                                                                                                                                                                                                                                                                                                   |
| Recommended Water Pressure                       | 1.0 Bar - 3.0 Bar                                                                                                                                                                                                                                                                                                                                                                                                                                                                                              |
| Spray Modes                                      | Single Function                                                                                                                                                                                                                                                                                                                                                                                                                                                                                                |
| Material Composition Specification in Percentage | Brass Rod as per IS:319-1989 Cu (56.0-59.0), Pb (2.0-3.5), Fe (0.0-0.35), Total Impurity (0.0-0.7), Zn (Remainder)  Brass Pipe as per IS:407-1996 Cu (62.0-65.0), Pb (0.0-0.3), Fe (0.0-0.01), Total Impurity (0.0-0.6), Zn (Remainder)  STAINLESS STEEL: Nickel 8.0-11.0, Chromium 18.0-20.0, Manganese 0.0 - 2.0, Carbon 0.0-0.08, Iron Remainder (AISI 304)  ABS: Specific Gravity (g/cm²) 1.06-1.10, Melt Mass Flow Rate (g/10 min.) 20-26, Rockwell Hardness 95-115, DTUL @ 66 psi (0.45 MPa) (0C) 78-102 |
| Technology                                       | <b>Advanced Rubit</b> - Lime scale deposits stick to the shower face can be easily rubbed off by hand or flannel.                                                                                                                                                                                                                                                                                                                                                                                              |
| Registered design no.                            | 283939                                                                                                                                                                                                                                                                                                                                                                                                                                                                                                         |
| Finish                                           | Salt Spray (350 hrs + Validated)<br>Adhesion (Pass)                                                                                                                                                                                                                                                                                                                                                                                                                                                            |
| Available Finishing<br>For (HSH-1655M/PD)        | Antique Bronze (ABR), Antique Copper (ACR), Black Chrome (BCH), Blush Gold Bright PVD (BGP), Black Matt (BLM), Gold Bright PVD (GBP), Gold Dust (GDS), Auric Gold (GLD), Gold Matt PVD (GMP), Graphite (GRF), Stainless Steel (SSF) & White Matt (WHM)                                                                                                                                                                                                                                                         |